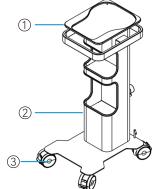

# **Dental Cart Installation manual**

### 1. Product Information

Product Name: Dental Cart Product model: TC-6

## 2. Dental Cart composition



- 1 Top plate;
  - 2 Column;
  - 3 Bottom plate.



### 3. Installation of small Cart



• Take out the small cart column and place it upside down.



• Take out the bottom plate and install it on the pillar of the Cart. Use a screwdriver to tighten the bottom screw.



### 4. Storage conditions:

Dental carts should be stored indoors in a well ventilated, moisture-proof, and corrosion-free environment.



Guilin Woodpecker Medical Instrument Co., Ltd. Information Industrial Park, Guilin National High-Tech Zone, Guilin, Guangxi, 541004 P. R. China

Tel

Sales Dept.: 0773-5873196/ 2350599

After-sales Service Dept.: 0773-5827898/13978361362

Website: http://www.glwoodpecker.com E-mail: woodpecker4@glwoodpecker.com

ZMN-SM-832 V1.0-20230705