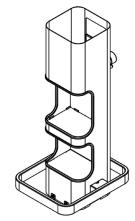

### 3. Installation of small Cart

• Take out the small cart column and place it upside down.

• Take out the bottom plate and install it on the pillar of the Cart. Use a screwdriver to tighten the bottom screw.