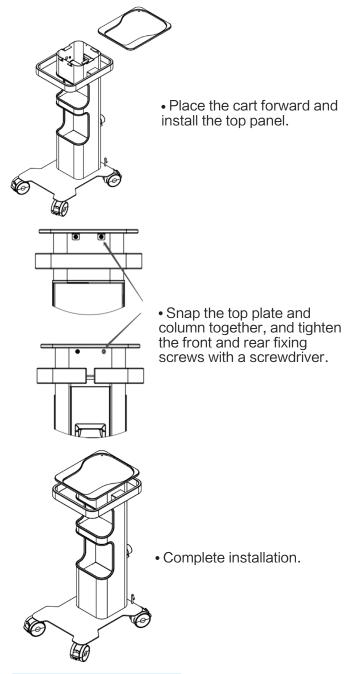

### 3. Installation of small Cart

• Take out the small cart column and place it upside down.

• Take out the bottom plate and install it on the pillar of the Cart. Use a screwdriver to tighten the bottom screw.