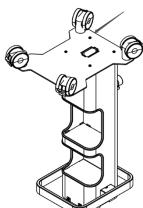

### 3. Installation of small Cart

• Take out the small cart column and place it upside down.

• Take out the bottom plate and install it on the pillar of the Cart. Use a screwdriver to tighten the bottom screw.